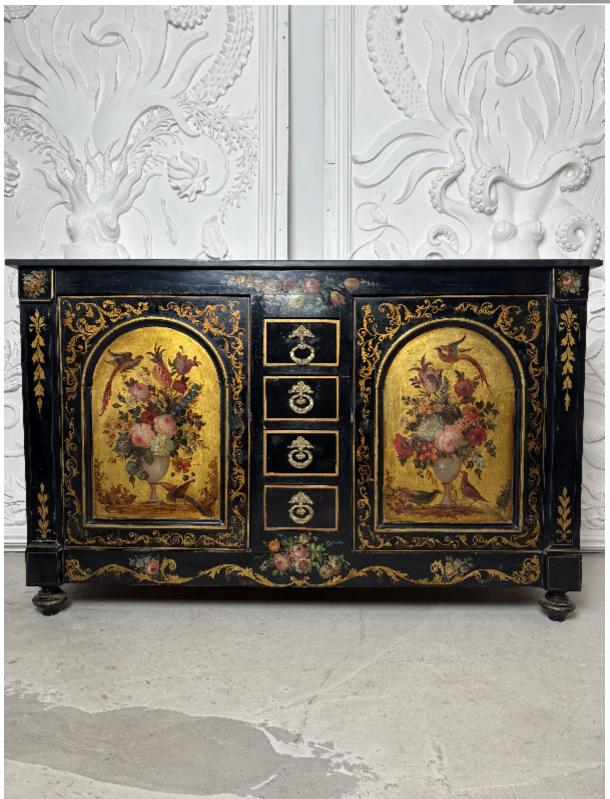

Mid 19th Century French side cabinet with exceptional hand painted floral detail.

£11,800

REF: 846 Height: 102 cm (40.2") Width: 162 cm (63.8") Depth: 44 cm (17.3")

## Description

Exceptional Mid 19th Century French side cabinet with exquisite flower painting. This comprises of four central drawers with original inchased brass handles flanked by a pair of cupboards with arched panels of painted urns, foliage and exotic birds on a guilt ground.surrounding arches with intricate glit scroll decoration .The plinth and side panels have flowers, urns and foliage on a black background. The cupboard interior houses two shelves on the right hand side and one shelf on the left. Raised on turned feet. With Belgium black marble top.